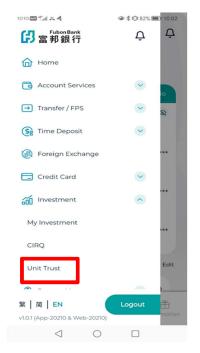

How to subscribe Investment Fund via Fubon +?

### Step 1: Click ""Unit Trust" Icon