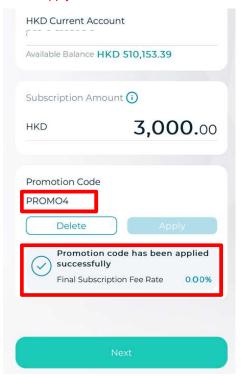

# Step 6: Enter subscription amount

| Available Balance <b>H</b> | KD 510,153.39                  |
|----------------------------|--------------------------------|
| Subscription Ame           | ount i                         |
| HKD                        | <b>3,000</b> .00               |
|                            | Apply<br>code has been applied |
| ( successfull              | y iption Fee Rate 0.00%        |

# Step 7: Enter Promotion code (if applicable) and click "Apply"

Step 8: Read Client Declaration and Risk Disclosure, tick to confirm all the checkbox contents, and then click "Agree and Continue"

| 1010 🔤 🖏 🚜 省 🖬 📓                                                                                                                                                                                                                                                                                                                                                                                                                                                                                                           |                                                                                                                                                                                                                                                                                                    |
|----------------------------------------------------------------------------------------------------------------------------------------------------------------------------------------------------------------------------------------------------------------------------------------------------------------------------------------------------------------------------------------------------------------------------------------------------------------------------------------------------------------------------|----------------------------------------------------------------------------------------------------------------------------------------------------------------------------------------------------------------------------------------------------------------------------------------------------|
| ← Client Declarat<br>Disclos                                                                                                                                                                                                                                                                                                                                                                                                                                                                                               | ion and Risk<br>sure                                                                                                                                                                                                                                                                               |
| 20.Although Fubon Bank (<br>authorized to subscribe, sy<br>Investment Products base<br>instructions and in doing a<br>capacity of my/our agent, I<br>Fubon Bank (Hong Kong) I<br>right to refuse to carry out<br>in its opinion, there are rea<br>such refusal.<br>21. I/We understand and ac<br>products and services avai<br>platform may be limited.<br>22. I/We understand that n<br>may not be executed in ca<br>downtime. I/We can conta<br>any of the following chann<br>visit our branch or call our<br>2566 8181. | vitch or redeem the<br>don my/our<br>o will be acting in the<br>Ave understand<br>Limited reserves the<br>my/our instructions if,<br>sonable grounds for<br>except that investment<br>lability on this<br>ny instruction placed<br>se of system<br>ct the Bank through<br>els to place the orders: |
| I/we hereby acknowl<br>understand the clier<br>disclosure.                                                                                                                                                                                                                                                                                                                                                                                                                                                                 | edge to read and<br>Its declaration and risk                                                                                                                                                                                                                                                       |
| I/we have read the re<br>documents.                                                                                                                                                                                                                                                                                                                                                                                                                                                                                        | elevant fund's <u>Offering</u>                                                                                                                                                                                                                                                                     |
| I/We am/are not rest<br>certain jurisdiction a<br>offering documents.                                                                                                                                                                                                                                                                                                                                                                                                                                                      | s defined in the                                                                                                                                                                                                                                                                                   |
| I/we confirm that the<br>or giving any advice,<br>decision is solely ma<br>(ourselves) on our ov                                                                                                                                                                                                                                                                                                                                                                                                                           | de by myself                                                                                                                                                                                                                                                                                       |
| Agree and C                                                                                                                                                                                                                                                                                                                                                                                                                                                                                                                | Continue                                                                                                                                                                                                                                                                                           |
|                                                                                                                                                                                                                                                                                                                                                                                                                                                                                                                            |                                                                                                                                                                                                                                                                                                    |
| $\triangleleft$ 0                                                                                                                                                                                                                                                                                                                                                                                                                                                                                                          |                                                                                                                                                                                                                                                                                                    |