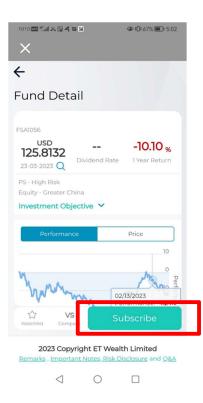

lement accounts, please visit any of our branches or contact our Bank staff for enquiries.
- 15. Should there be any inconsistency between the Chinese and English versions of these Terms and Conditions, the English version shall prevail.
- 16. For details of the Offer, please contact our Bank staff or Fubon Bank Integrated Customer Service Hotline at 2566 8181 (Press 3 after language selection) during office hours\*.
- \* Office Hours are Monday Friday: 9am to 7pm; Saturday: 9am to 1pm (Except public holidays).



How to subscribe Investment Fund via Fubon +?

### Step 1: Click ""Unit Trust" Icon



# Step 3: Read Important Notes and Disclaimer and

# click "Agree and Continue"



#### Step 2: Input Mobile Security Key

#### Password PIN



# Step 4: Choose the fund and click "Subscribe"





## Step 5: Click "Offering Documents" and read the offering documents carefully

|                       |                                   | Fund Details                                 |
|-----------------------|-----------------------------------|----------------------------------------------|
|                       |                                   | Fund Name                                    |
| 1                     | Minimum<br>Subscription<br>Amount | Reference Price<br>Per Unit<br>(15 Apr 2024) |
| 00.00                 | HKD 1,000                         | HKD 24.2900                                  |
| IXEMBOURG<br>S.A      | RNSTEIN (LUXE                     | Fund House                                   |
|                       | RNSTEIN (LUXE                     |